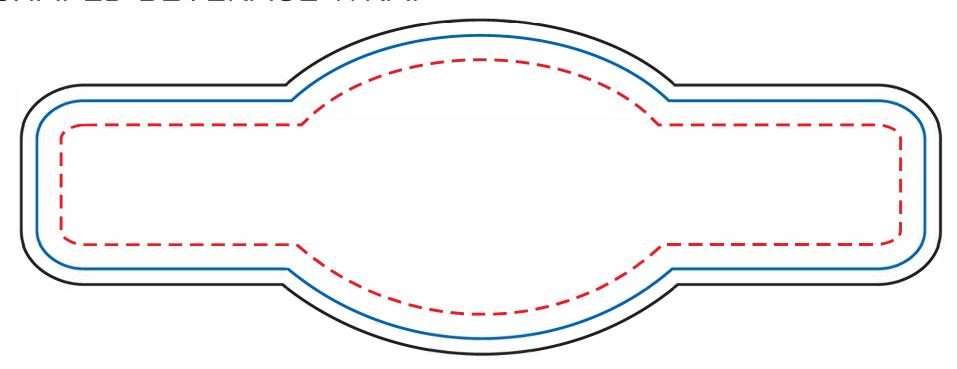

## ITEM DC10014CP-**O**V**L** SHAPED BEVERAGE WRAP

Blue line indicates item edge; Red line indicates suggested imprint area. Black indicates bleed.